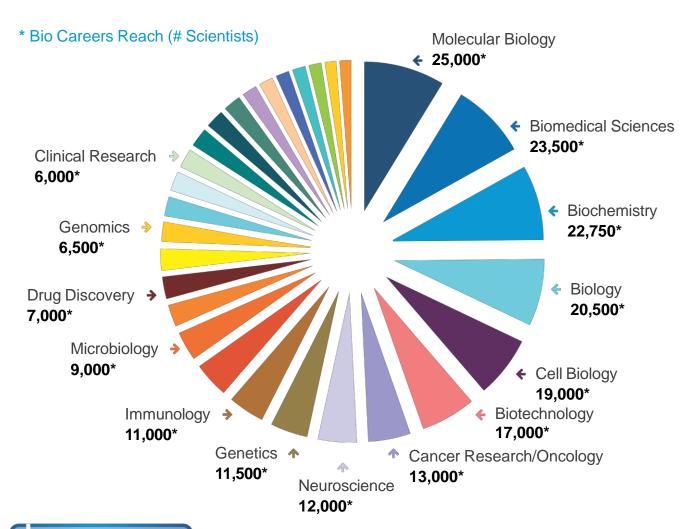

## **Scientific Disciplines**

- ← Molecular Biology
- ← Biomedical Sciences
- Biochemistry
- Biology
- ← Cell Biology
- Biotechnology

- Cancer Research/Oncology
- Neuroscience
- ← Genetics
- **←** Immunology
- Postdoctoral

- ← Microbiology
- Chemistry
- ← Drug Discovery
- Developmental Biology
- Genomics

<sup>\*\*</sup>All other areas total a reach of **64,000**, including Nanotechnology, Engineering, Pathology, Public Health, Physics, Diagnostics, Evolutionary Biology, Psychiatry, Preclinical Development, Environmental Science, Toxicology, Agriculture, Statistics, Material Science, Epidemiology, Ecology, Internal Medicine, Pharmacokinetics, Surgery, Anatomy, Biometrics, Marine Science, Mathematics, Pediatrics, Rheumatology, Information Technology and Veterinary Medicine.